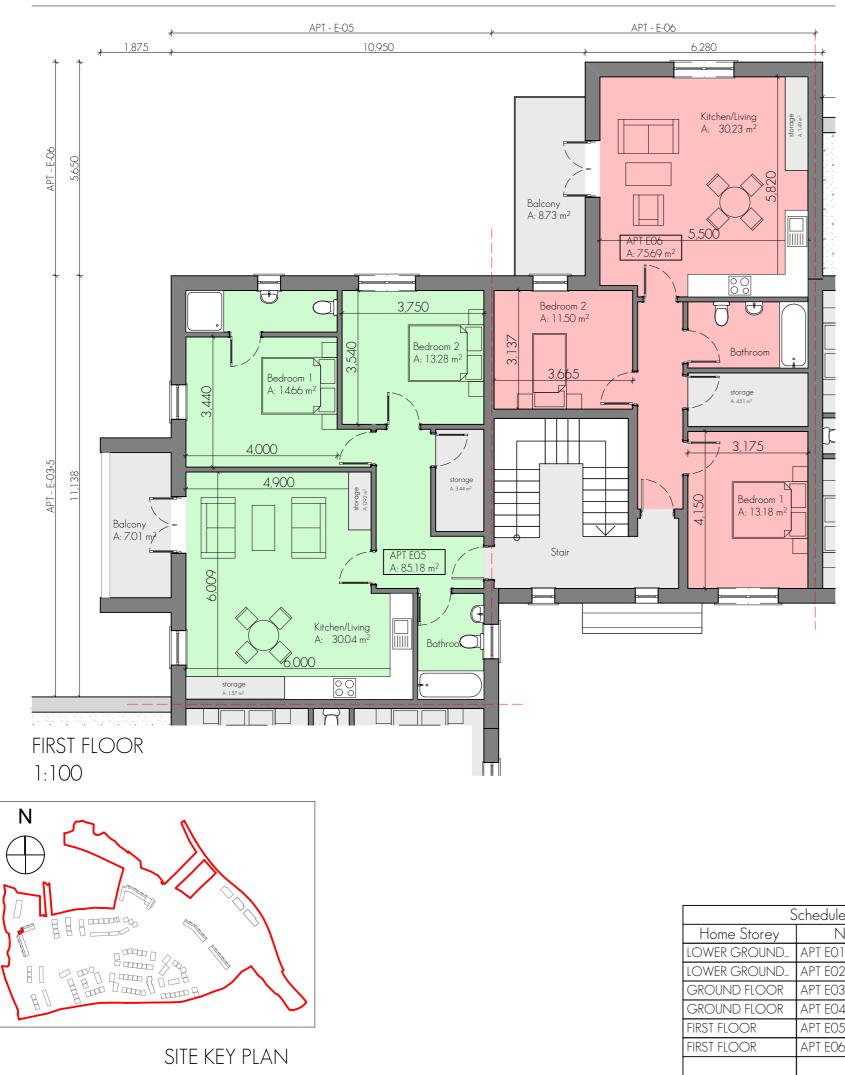

| Schedule of Areas - Corner Apartment |         |                       |           |
|--------------------------------------|---------|-----------------------|-----------|
| Home Storey                          | Name    | Area                  | Туре      |
| LOWER GROUND                         | APT EO1 | 85.18                 | 2 Bed Apt |
| LOWER GROUND                         | APT EO2 | 75.69                 | 2 Bed Apt |
| GROUND FLOOR                         | APT EO3 | 85.18                 | 2 Bed Apt |
| GROUND FLOOR                         | APT EO4 | 75.69                 | 2 Bed Apt |
| FIRST FLOOR                          | APT EO5 | 85.18                 | 2 Bed Apt |
| FIRST FLOOR                          | APT EO6 | 75.69                 | 2 Bed Apt |
|                                      |         | 482.61 m <sup>2</sup> |           |